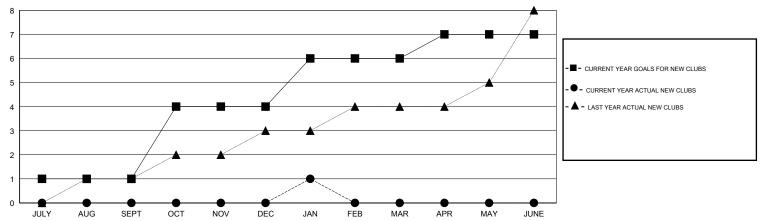

### GOALS AND ACTUAL NEW CLUBS CUMULATIVE

# LOCATION INDIA

GMT CA 6

|                       |                  | Clubs               |                            |                             |                       |                    | Members               |                              |                             |
|-----------------------|------------------|---------------------|----------------------------|-----------------------------|-----------------------|--------------------|-----------------------|------------------------------|-----------------------------|
| RESULTS FOR 2013-2014 |                  |                     |                            |                             | RESULTS FOR 2013-2014 |                    |                       |                              |                             |
| QUARTER               | NEW CLUB<br>GOAL | ACTUAL NEW<br>CLUBS | ACTUAL<br>DROPPED<br>CLUBS | ACTUAL NET<br>GAIN/<br>LOSS | QUARTER               | NEW MEMBER<br>GOAL | ACTUAL NEW<br>MEMBERS | ACTUAL<br>DROPPED<br>MEMBERS | ACTUAL NET<br>GAIN/<br>LOSS |
| JULY/AUG/SEPT         | 1                | 0                   | 3                          | -3                          | JULY/AUG/SEPT         | 15                 | 87                    | 114                          | -27                         |
| OCT/NOV/DEC           | 3                | 0                   | 4                          | -4                          | OCT/NOV/DEC           | -10                | 69                    | 175                          | -106                        |
| JAN/FEB/MAR           | 2                | 1                   | 1                          | 0                           | JAN/FEB/MAR           | 90                 | 41                    | 35                           | 6                           |
| APR/MAY/JUNE          | 1                | 0                   | 0                          | 0                           | APR/MAY/JUNE          | -24                | 0                     | 0                            | 0                           |