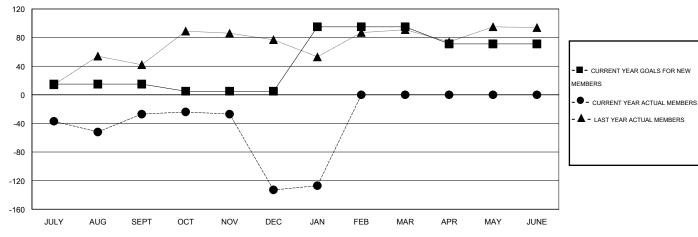

### GOALS AND ACTUAL MEMBERS CUMULATIVE

| DROPPED CLUBS: 8  DROPPED MEMBERS |                 | 49 CLUBS OF 93 ADDED 1 OR MORE<br>NEW MEMBERS | GENDER DISTRIBUTION  MALE 2,019 (76.39%)  FEMALE 624 (23.61%) |              |  |
|-----------------------------------|-----------------|-----------------------------------------------|---------------------------------------------------------------|--------------|--|
| DECEASED CLUB CANCELLED OTHER     | 8<br>127<br>189 | CLICK HERE FOR HEALTH ASSESSMENT DATA         | FAMILY UNIT MEMBERS HEAD OF HOUSEHOLD                         | 1,263<br>548 |  |
| TOTAL                             | 324             |                                               | NON-HEAD OF HOUSEHOLD                                         | 715          |  |

# LOCATION INDIA

GMT CA 6

|                       |                  | Clubs               |                            |                             |                       |                    | Members               |                              |                             |
|-----------------------|------------------|---------------------|----------------------------|-----------------------------|-----------------------|--------------------|-----------------------|------------------------------|-----------------------------|
| RESULTS FOR 2013-2014 |                  |                     |                            |                             | RESULTS FOR 2013-2014 |                    |                       |                              |                             |
| QUARTER               | NEW CLUB<br>GOAL | ACTUAL NEW<br>CLUBS | ACTUAL<br>DROPPED<br>CLUBS | ACTUAL NET<br>GAIN/<br>LOSS | QUARTER               | NEW MEMBER<br>GOAL | ACTUAL NEW<br>MEMBERS | ACTUAL<br>DROPPED<br>MEMBERS | ACTUAL NET<br>GAIN/<br>LOSS |
| JULY/AUG/SEPT         | 1                | 0                   | 3                          | -3                          | JULY/AUG/SEPT         | 15                 | 87                    | 114                          | -27                         |
| OCT/NOV/DEC           | 3                | 0                   | 4                          | -4                          | OCT/NOV/DEC           | -10                | 69                    | 175                          | -106                        |
| JAN/FEB/MAR           | 2                | 1                   | 1                          | 0                           | JAN/FEB/MAR           | 90                 | 41                    | 35                           | 6                           |
| APR/MAY/JUNE          | 1                | 0                   | 0                          | 0                           | APR/MAY/JUNE          | -24                | 0                     | 0                            | 0                           |